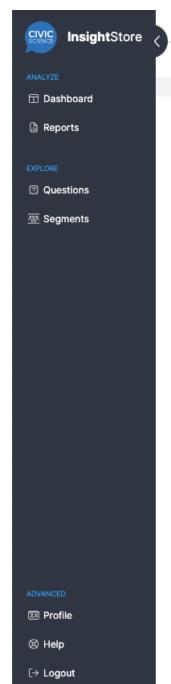

## **Navigation pane**

05/07/2024 1:36 pm EDT

Our navigation pane is on the left side of every page. The logo and the *InsightStore* title are links to the landing page.

The small expanding caret to the right of the *InsightStore* title collapses the navigation pane to a narrow view with only icons. If you hover over an icon, you'll see the label. To expand the navigation pane again, use the expanding caret to the right of the CivicScience logo.

The second section of the navigation pane, titled *Analyze*, has links to the *Dashboard* and *Reports* areas.

Under *Explore* are links to the *Questions* and *Segments* sections of the InsightStore.

Advanced (way down toward the bottom) gives us Profile, Help, and Logout links. Use Profile to view or access Account

Management functions. Help links to this knowledge base and a way to contact our support personnel. Logout will sign you out of your account.

 $\Box$ 

[?]

Dashboard

After you leave the landing page, you will find that the navigation bar highlights your current section in blue. Here, I'm in the *Profile* section.