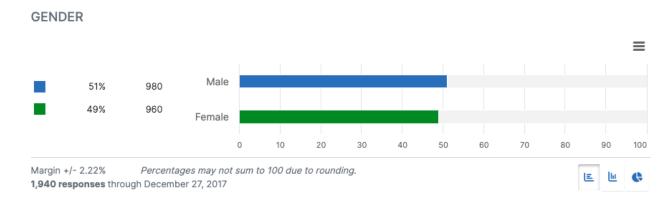

To reach the profile, find the question you're interested in and click on its text to reach the question page. Go down the page to the Results heading and click on Profile.

Under each demographic section, you will see a horizontal bar graph.

## **GENDER**

The hamburger menu at the upper right may be used to access each chart's download/export options or switch to the data table view.