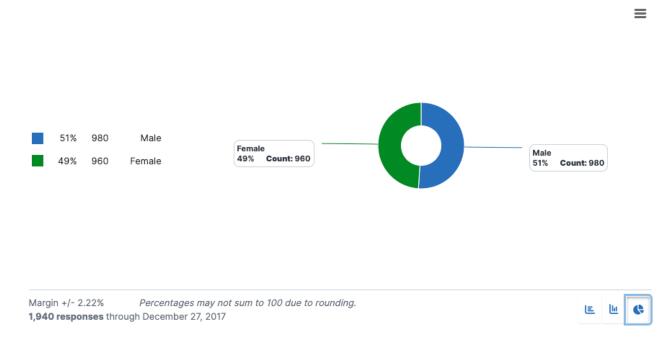

## **Question profile**

01/31/2024 1:23 pm EST

The Profile section shows the question's answers broken down into several categories:

- Gender
- Age
- Race
- Income
- Education
- Urbanicity
- Parental Status

To reach the profile, find the question you're interested in and click on its text to reach the question page. Go down the page to the Results heading and click on Profile.

Under each demographic section, you will see a horizontal bar graph.



If you prefer other chart styles, you may use the three buttons at the lower right on each demographic section to switch the view to a vertical bar graph:



## Or a pie chart:

## **GENDER**



The hamburger menu at the upper right may be used to access each chart's download/export options or switch to the data table view.