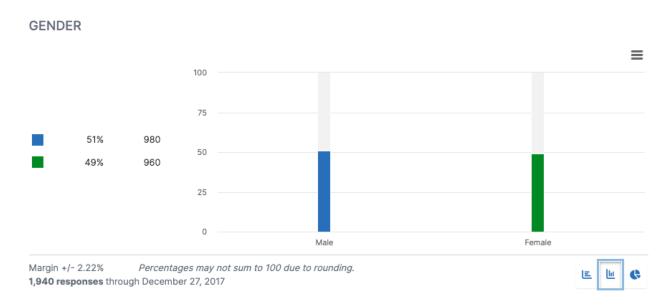

If you prefer other chart styles, you may use the three buttons at the lower right on each demographic section to switch the view to a vertical bar graph: